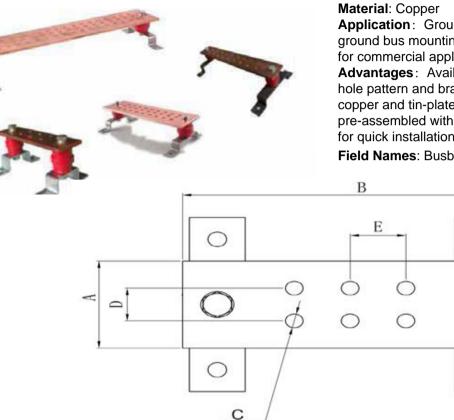

## **Grounding Busbars**

HOLE HOLE HOLE SIZE WIDTH LENGTH DISTANCE DISTANCE THICKNESS HOLE ITEM Std.Pkg. SIZE A SIZE B SIZE C SIZE D SIZE E 20Pcs 6 Holes ZQGB2-6 2" 6" 0.315" 0.79" 1" 1/4" 2" 18 Holes 10Pcs ZQGB2-12 12" 0.315" 0.79" 1" 1/4" 4" 1" 27 Holes 10Pcs ZQGB4-12 12" 0.315" 2.38" 1/4" 1" 63 Holes 4Pcs ZQGB4-24 4" 24" 0.315" 2.38" 1/4"

**Application**: Grounding busbars are insulated ground bus mounting plates specifically designed for commercial applications.

**Advantages**: Available in many size and different hole pattern and brackets, made of high conductivity copper and tin-plated to inhibit corrosion, pre-assembled with brackets and insulators attached

for quick installation

Field Names: Busbars, Grounding Busbars