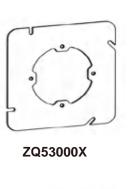

Email: linda@zhiqi-china.com

| Catalog<br>Number | Description   | Depth  | Cubic<br>Inches | Ship<br>Case | Weight/<br>Case |
|-------------------|---------------|--------|-----------------|--------------|-----------------|
| ZQ53000X          | FLAT          |        |                 | 50           | 12              |
| ZQ53050X(829)     | 1/2" raised   | 1/2"   | 3               | 50           | 17              |
| ZQ53058X(835)     | 5/8" raised   | 5/8"   | 4               | 50           | 18              |
| ZQ53075X          | 3/4" raised   | 3/4"   | 5               | 50           | 18              |
| ZQ53100X          | 1" raised     | 1"     | 6.8             | 25           | 11              |
| ZQ53125X          | 1-1/4" raised | 1-1/4" | 8.5             | 25           | 12              |
| ZQ53150X          | 1-1/2" raised | 1-1/2" | 9.7             | 25           | 13              |
| ZQ53200X          | 2" raised     | 2"     | 12.9            | 25           | 15              |