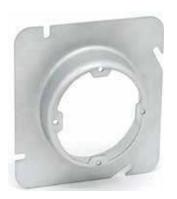

## 4-11/16" Square to Round Device Rings

Material: Galvanized Steel

**Application**: These raised device covers are used to mount many applications including, light fixtures, ceiling

covers, and security cameras.

Advantages: Square-to-round device rings convert a square box to a round ceiling or wall opening with 8-32 threaded mounting tabs for ceiling lights or wall sconce lights. The angled slots on the covers compensate for up to 12° of box misalignment on upright framing mem-bers. Field Names: Square-to-Round: switch cover, plaster ring, mud ring, drywall ring, mud cover, tile ring, switch ring, receptacle cover, raised device ring, raised device cover, 2100 raised device cover, square to round plaster frame, 11B square to round cover.

**UL File No**: E526989

ZQ53050X(829)

ZQ53058X(835)

**ZQ53075X** 

**ZQ53100X** 

**ZQ53125X** 

**ZQ53150X** 

**ZQ53200X** 