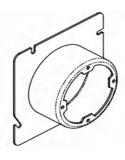

## 4-11/16" Square to Round Device Rings

Material: Galvanized Steel

**Application**: These raised device covers are used to mount many applications including, light fixtures, ceiling

covers, and security cameras.

Advantages: Square-to-round device rings convert a square box to a round ceiling or wall opening with 8-32 threaded mounting tabs for ceiling lights or wall sconce lights. The angled slots on the covers compensate for up to 12° of box misalignment on upright framing mem-bers. Field Names: Square-to-Round: switch cover, plaster ring, mud ring, drywall ring, mud cover, tile ring, switch ring, receptacle cover, raised device ring, raised device cover, 2100 raised device cover, square to round plaster frame, 11B square to round cover.

**UL File No**: E526989

ZQ53050X(829)

ZQ53058X(835)

**ZQ53075X** 

**ZQ53100X** 

**ZQ53125X** 

**ZQ53150X** 

**ZQ53200X** 

Email: linda@zhiqi-china.com

| Catalog<br>Number | Description   | Depth  | Cubic<br>Inches | Ship<br>Case | Weight/<br>Case |
|-------------------|---------------|--------|-----------------|--------------|-----------------|
| ZQ53000X          | FLAT          |        |                 | 50           | 12              |
| ZQ53050X(829)     | 1/2" raised   | 1/2"   | 3               | 50           | 17              |
| ZQ53058X(835)     | 5/8" raised   | 5/8"   | 4               | 50           | 18              |
| ZQ53075X          | 3/4" raised   | 3/4"   | 5               | 50           | 18              |
| ZQ53100X          | 1" raised     | 1"     | 6.8             | 25           | 11              |
| ZQ53125X          | 1-1/4" raised | 1-1/4" | 8.5             | 25           | 12              |
| ZQ53150X          | 1-1/2" raised | 1-1/2" | 9.7             | 25           | 13              |
| ZQ53200X          | 2" raised     | 2"     | 12.9            | 25           | 15              |