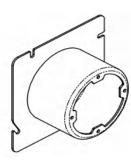

## 4-11/16" Square to Round Device Rings

Material: Galvanized Steel

**Application**: These raised device covers are used to mount many applications including, light fixtures, ceiling

covers, and security cameras.

Advantages: Square-to-round device rings convert a square box to a round ceiling or wall opening with 8-32 threaded mounting tabs for ceiling lights or wall sconce lights. The angled slots on the covers compensate for up to 12° of box misalignment on upright framing mem-bers. Field Names: Square-to-Round: switch cover, plaster ring, mud ring, drywall ring, mud cover, tile ring, switch ring, receptacle cover, raised device ring, raised device cover, 2100 raised device cover, square to round plaster frame, 11B square to round cover.

**UL File No**: E526989

ZQ53050X(829)

ZQ53058X(835)

**ZQ53075X** 

**ZQ53100X** 

**ZQ53125X** 

**ZQ53150X** 

**ZQ53200X** 

Email: linda@zhiqi-china.com

| Catalog<br>Number | Description   | Depth  | Cubic<br>Inches | Ship<br>Case | Weight/<br>Case |
|-------------------|---------------|--------|-----------------|--------------|-----------------|
| ZQ53000X          | FLAT          |        |                 | 50           | 12              |
| ZQ53050X(829)     | 1/2" raised   | 1/2"   | 3               | 50           | 17              |
| ZQ53058X(835)     | 5/8" raised   | 5/8"   | 4               | 50           | 18              |
| ZQ53075X          | 3/4" raised   | 3/4"   | 5               | 50           | 18              |
| ZQ53100X          | 1" raised     | 1"     | 6.8             | 25           | 11              |
| ZQ53125X          | 1-1/4" raised | 1-1/4" | 8.5             | 25           | 12              |
| ZQ53150X          | 1-1/2" raised | 1-1/2" | 9.7             | 25           | 13              |
| ZQ53200X          | 2" raised     | 2"     | 12.9            | 25           | 15              |