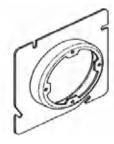

## 4-11/16" Square to Round Device Rings

Material: Galvanized Steel

**Application**: These raised device covers are used to mount many applications including, light fixtures, ceiling

covers, and security cameras.

Advantages: Square-to-round device rings convert a square box to a round ceiling or wall opening with 8-32 threaded mounting tabs for ceiling lights or wall sconce lights. The angled slots on the covers compensate for up to 12° of box misalignment on upright framing mem-bers. Field Names: Square-to-Round: switch cover, plaster ring, mud ring, drywall ring, mud cover, tile ring, switch ring, receptacle cover, raised device ring, raised device cover, 2100 raised device cover, square to round plaster frame, 11B square to round cover.

**UL File No**: E526989

ZQ53050X(829)

ZQ53058X(835)

**ZQ53075X** 

**ZQ53100X** 

**ZQ53125X** 

**ZQ53150X** 

**ZQ53200X** 