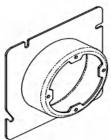

## 4-11/16" Square to Round Device Rings

Material: Galvanized Steel

**Application**: These raised device covers are used to mount many applications including, light fixtures, ceiling

covers, and security cameras.

Advantages: Square-to-round device rings convert a square box to a round ceiling or wall opening with 8-32 threaded mounting tabs for ceiling lights or wall sconce lights. The angled slots on the covers compensate for up to 12° of box misalignment on upright framing mem-bers. Field Names: Square-to-Round: switch cover, plaster ring, mud ring, drywall ring, mud cover, tile ring, switch ring, receptacle cover, raised device ring, raised device cover, 2100 raised device cover, square to round plaster frame, 11B square to round cover.

**UL File No**: E526989

ZQ53050X(829)

ZQ53058X(835)

**ZQ53075X** 

**ZQ53100X** 

**ZQ53125X** 

**ZQ53150X** 

**ZQ53200X** 

Email: linda@zhiqi-china.com

| Catalog<br>Number | Description   | Depth  | Cubic<br>Inches | Ship<br>Case | Weight/<br>Case |
|-------------------|---------------|--------|-----------------|--------------|-----------------|
| ZQ53000X          | FLAT          |        |                 | 50           | 12              |
| ZQ53050X(829)     | 1/2" raised   | 1/2"   | 3               | 50           | 17              |
| ZQ53058X(835)     | 5/8" raised   | 5/8"   | 4               | 50           | 18              |
| ZQ53075X          | 3/4" raised   | 3/4"   | 5               | 50           | 18              |
| ZQ53100X          | 1" raised     | 1"     | 6.8             | 25           | 11              |
| ZQ53125X          | 1-1/4" raised | 1-1/4" | 8.5             | 25           | 12              |
| ZQ53150X          | 1-1/2" raised | 1-1/2" | 9.7             | 25           | 13              |
| ZQ53200X          | 2" raised     | 2"     | 12.9            | 25           | 15              |