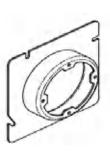

## 4-11/16" Square to Round Device Rings

Material: Galvanized Steel

**Application**: These raised device covers are used to mount many applications including, light fixtures, ceiling

covers, and security cameras.

Advantages: Square-to-round device rings convert a square box to a round ceiling or wall opening with 8-32 threaded mounting tabs for ceiling lights or wall sconce lights. The angled slots on the covers compensate for up to 12° of box misalignment on upright framing mem-bers. Field Names: Square-to-Round: switch cover, plaster ring, mud ring, drywall ring, mud cover, tile ring, switch ring, receptacle cover, raised device ring, raised device cover, 2100 raised device cover, square to round plaster frame, 11B square to round cover.

**UL File No**: E526989

ZQ53050X(829)

ZQ53058X(835)

**ZQ53075X** 

**ZQ53100X** 

**ZQ53125X** 

**ZQ53150X** 

**ZQ53200X** 

Email: linda@zhiqi-china.com

| Catalog<br>Number | Description   | Depth  | Cubic<br>Inches | Ship<br>Case | Weight/<br>Case |
|-------------------|---------------|--------|-----------------|--------------|-----------------|
| ZQ53000X          | FLAT          |        |                 | 50           | 12              |
| ZQ53050X(829)     | 1/2" raised   | 1/2"   | 3               | 50           | 17              |
| ZQ53058X(835)     | 5/8" raised   | 5/8"   | 4               | 50           | 18              |
| ZQ53075X          | 3/4" raised   | 3/4"   | 5               | 50           | 18              |
| ZQ53100X          | 1" raised     | 1"     | 6.8             | 25           | 11              |
| ZQ53125X          | 1-1/4" raised | 1-1/4" | 8.5             | 25           | 12              |
| ZQ53150X          | 1-1/2" raised | 1-1/2" | 9.7             | 25           | 13              |
| ZQ53200X          | 2" raised     | 2"     | 12.9            | 25           | 15              |