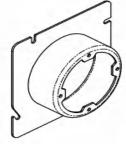

## 4-11/16" Square to Round Device Rings

Material: Galvanized Steel

**Application**: These raised device covers are used to mount many applications including, light fixtures, ceiling

covers, and security cameras.

Advantages: Square-to-round device rings convert a square box to a round ceiling or wall opening with 8-32 threaded mounting tabs for ceiling lights or wall sconce lights. The angled slots on the covers compensate for up to 12° of box misalignment on upright framing mem-bers. Field Names: Square-to-Round: switch cover, plaster ring, mud ring, drywall ring, mud cover, tile ring, switch ring, receptacle cover, raised device ring, raised device cover, 2100 raised device cover, square to round plaster frame, 11B square to round cover.

**UL File No**: E526989

ZQ53050X(829)

ZQ53058X(835)

**ZQ53075X** 

**ZQ53100X** 

**ZQ53125X** 

**ZQ53150X** 

**ZQ53200X** 

Email: linda@zhiqi-china.com

| Catalog<br>Number | Description   | Depth  | Cubic<br>Inches | Ship<br>Case | Weight/<br>Case |
|-------------------|---------------|--------|-----------------|--------------|-----------------|
| ZQ53000X          | FLAT          |        |                 | 50           | 12              |
| ZQ53050X(829)     | 1/2" raised   | 1/2"   | 3               | 50           | 17              |
| ZQ53058X(835)     | 5/8" raised   | 5/8"   | 4               | 50           | 18              |
| ZQ53075X          | 3/4" raised   | 3/4"   | 5               | 50           | 18              |
| ZQ53100X          | 1" raised     | 1"     | 6.8             | 25           | 11              |
| ZQ53125X          | 1-1/4" raised | 1-1/4" | 8.5             | 25           | 12              |
| ZQ53150X          | 1-1/2" raised | 1-1/2" | 9.7             | 25           | 13              |
| ZQ53200X          | 2" raised     | 2"     | 12.9            | 25           | 15              |