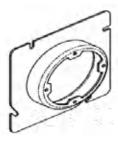

## 4-11/16" Square to Round Device Rings

Material: Galvanized Steel

**Application**: These raised device covers are used to mount many applications including, light fixtures, ceiling

covers, and security cameras.

Advantages: Square-to-round device rings convert a square box to a round ceiling or wall opening with 8-32 threaded mounting tabs for ceiling lights or wall sconce lights. The angled slots on the covers compensate for up to 12° of box misalignment on upright framing mem-bers. Field Names: Square-to-Round: switch cover, plaster ring, mud ring, drywall ring, mud cover, tile ring, switch ring, receptacle cover, raised device ring, raised device cover, 2100 raised device cover, square to round plaster frame, 11B square to round cover.

**UL File No**: E526989

ZQ53050X(829)

ZQ53058X(835)

**ZQ53075X** 

**ZQ53100X** 

**ZQ53125X** 

**ZQ53150X** 

**ZQ53200X** 